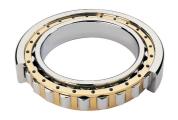

## NU 252 MA C3-TIMKEN CYLINDRISK RULLELEJE ENRADET MED MESSINGHOLDER

High quality cylindrical roller bearing with machined brass cage from the leading manufacturer TIMKEN. Featuring the TIMKEN EMA design. A premium land-riding cage, unique internal geometries, enhanced surface finishes and a compact design. All this adds up to longer life, improved uptime and reduced maintenance costs.