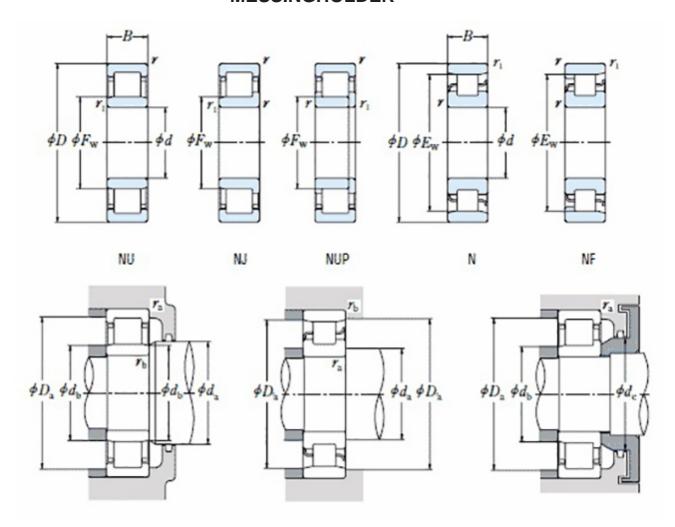

order@nomo.se | +45 44 20 86 00 | https://nomo.dk

## NU 252 MA C3-TIMKEN CYLINDRISK RULLELEJE ENRADET MED MESSINGHOLDER



High quality cylindrical roller bearing with machined brass cage from the leading manufacturer TIMKEN. Featuring the TIMKEN EMA design. A premium land-riding cage, unique internal geometries, enhanced surface finishes and a compact design. All this adds up to longer life, improved uptime and reduced maintenance costs.

## **Basic dimensions**

| Inner diameter [d] | 260.00 | mm |
|--------------------|--------|----|
| Width [B]          | 80.00  | mm |
| Outer diameter [D] | 480.00 | mm |

## Other data

Clearance C3
Design NU